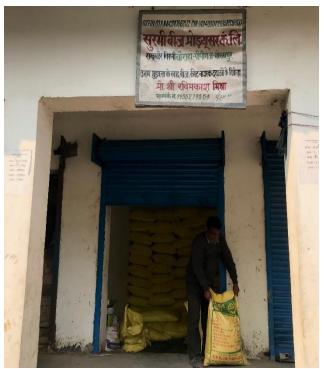

## Surabhi Beej Producer Company: A way toward success with group approach

**Introduction:-** Surabhi Beej Producer Company Limited incorporated on 29<sup>th</sup> October 2015 under the Companies Act, 2013 and the company is limited by shares of the 800 farmers of Campierganj & Jungle Kaudiya block of Goakhpur District.

**Output:-** Income from different component of Seed production, crop cultivation & Input supply etc. of Surabhi Beej Producer Company Limited are given as follow.

| S.    | Particular (Items sell by                                           | Amount     | Rate            | <b>Total Turnover</b> |
|-------|---------------------------------------------------------------------|------------|-----------------|-----------------------|
| No.   | Surabhi Beej Producer                                               | (Kg.)      | (Rs.)           | (Rs.)                 |
|       | Company Limited)                                                    |            |                 |                       |
| 1.    | Paddy (Seed Production)                                             | 20000      | 40              | 8,00,000.00           |
| 2.    | Wheat (Seed Production)                                             | 24000      | 35              | 8,40,000.00           |
| 3.    | Groundnut (Seed Production)                                         | 8000       | 80              | 6,40,000.00           |
| 4.    | Wheat (Grain sell to flour mill)                                    | 100000     | 18              | 18,00,000.00          |
| 5.    | Chemical Fertilizer (Urea, DAP, SSP & NPK)                          | 2100 (bag) | -               | 12,60,000.00          |
| 6.    | Custom Hiring Centre (Sowing of Wheat by Happy Seeder + Seed drill) | 200 (acre) | 1000            | 2,00,000.00           |
| 7.    | Bio-fertilizer (Vermicompost)                                       | 2000       | 20              | 4,0000.00             |
| 8.    | Turmeric Powder                                                     | 500        | 160             | 8,0000.00             |
| 9.    | Vegetables (Potato+ Onion+ Garlic+ Bottle gourd+ Bitter gourd etc.) | 10000      | 20<br>(Average) | 2,00,000.00           |
| Total |                                                                     |            |                 | 58,60,000.00          |